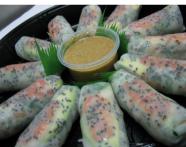

## MIXED SLICED SUSHI AND NIGIRI PLATTER

One size only \$65 50 pieces

RICE PAPER ROLLS - with peanut & ginger dipping sauce

Chicken \$35 12 per platter
Prawn \$35 12 per platter
Tofu \$30 12 per platter

All catering orders must be collected from: Sushi Koo, Junction Fair Shopping Centre All orders need to be placed 24 hours in advance