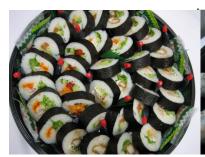

## SLICED SUSHI ROLL PLATTER

Small \$45 48 pieces Large \$60 64 pieces

COCKTAIL PLATTER - Mixed variety of hoso maki (small rolls)

One size only \$50 80 pieces

MIXED NIGIRI PLATTER - Mixed variety of seafood and veg

## MIXED SLICED SUSHI AND NIGIRI PLATTER

One size only \$65 50 pieces

RICE PAPER ROLLS - with peanut & ginger dipping sauce

Chicken \$35 12 per platter
Prawn \$35 12 per platter
Tofu \$30 12 per platter

All catering orders must be collected from: Sushi Koo, Junction Fair Shopping Centre All orders need to be placed 24 hours in advance